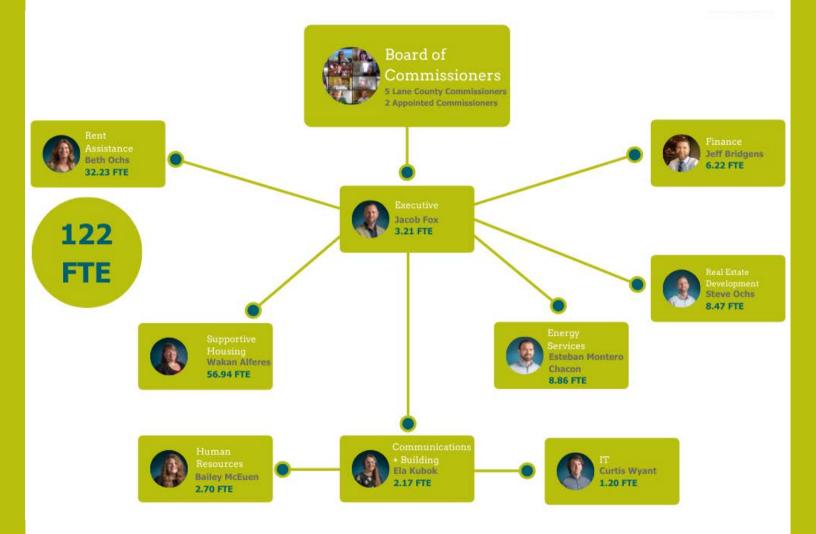

ts.
- The State of Oregon's 21/22 budget includes an unprecedented amount of new funding for rent assistance and affordable housing development and programmatic details are still being developed.

In the following pages, we present the Home for Good budget for the fiscal year October 1, 2021, through September 30, 2022. We are supplying information about each distinct activity, as well as summaries by division and agency-wide information, by providing a clear and meaningful story of Homes for Good's operations and their revenues/expenses. This budget document is a reflection of our communications capacity and its transparency will continue to increase our community's understanding of our financial opportunities and challenges.

JACOB FOX

**Executive Director** 

### ORGANIZATIONAL CHART



#### **BUDGET SUMMARY**

| Beginning Unrestricted Reserves   12,132,300   6,592,100   17,725,706   7,375,100   8,887