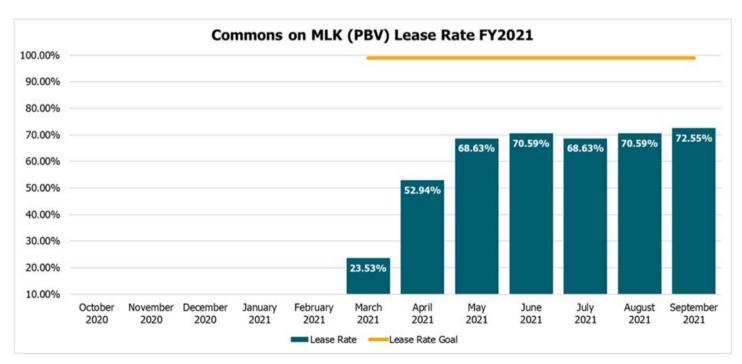

ure the Rent Assistance Division is adequately staffed and cross trained to meet the demands of fluctuations in funding levels and new funding allocations. CY21 introduced a layer of complexity to the Rent Assistance Division with the addition of leasing up Project Based Voucher developments. The ability to quickly lease up a newly developed project is challenging when the development is serving persons with high barriers. Ability for applicants to keep appointments with advocates and complete applications and such is a challenge for persons who are in crisis and unhoused. To meet this challenge in CY22 the Rent Assistance Division will increase collaboration with Resident Services, Real Estate Development, and community to partners to explore how to increase support for such projects.





#### **Rent Assistance Division**

### **Average Housing Assistance Payment (HAP) Paid**

HAP is the payment that is made to the landlord from Homes for Good monthly on behalf of the tenant. The average HAP is captured by assessing all HAP paid on tenant based vouchers and arriving at the average. Several factors can impact average HAP costs. One, the rental market: as overall rental prices in the community increase so does the average HAP amount. Two, Fair Market Rents (FMRs), which HUD establishes on a yearly basis. The Payment Standards for the tenant based voucher programs are derived from the FMRs. Homes for Good is required to remain between 90%-110% of FMR when setting its Payment Standard. Currently, Homes for Good's Payment Standards are set at 90% of FMR. Three, the income of t