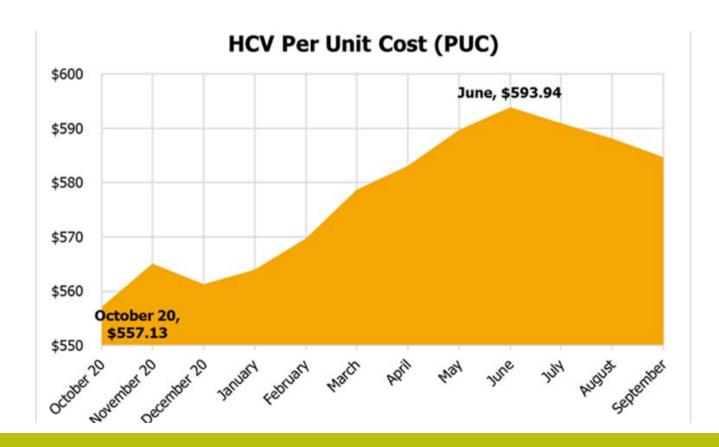

s up to 40% of their adjusted gross income towards the overall cost of rent, during their initial lease terms, and Homes for Good provides the rest. For example, if a participant has zero income, than 40% of zero is zero, and Homes for Good pays the full contract rent (if the contract rent is within the limits of the Payment Standard and the unit is rent reasonable). In managing a tenant based voucher program it is important for Homes for Good to work with community partners and the Resident Services Team to ensure that participants in our programs are receiving appropriate benefits (for example: social security payments, which are counted as income), receiving educational opportunities, appropriate activities of daily living supports, etc. to ensure the overall viability of the program.



#### **Rent Assistance Division**

#### **Admin Reserve and Homes for Good Held HAP Reserve**

For every voucher leased, Homes for Good receives money from HUD to run the Housing Choice Voucher Programs. Admin fees pay for salaries, supplies, building space, and so on. However, HUD only pays Admin fees up to the number of units Homes for Good is required to lease. If Homes for Good leases up more than HUD allocated, HUD doesn't give Homes for Good more admin fees. Admin fee reserves are accumulated when the cost of running the program is lower than the fees received or Homes for Good budgeted for one pro-ration factor, but HUD changed it later. For example, HUD tells Homes for Good they will provide \$100.00 in admin fees in January. In April HUD tells Homes for Good they will prorate th