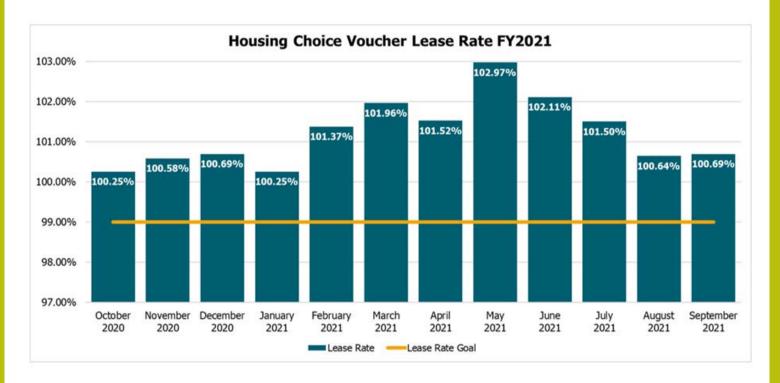

nsure the Rent Assistance Division is adequately staffed and cross trained to meet the demands of fluctuations in funding levels and new funding allocations. CY21 introduced a layer of complexity to the Rent Assistance Division with the addition of leasing up Project Based Voucher developments. The ability to quickly lease up a newly developed project is challenging when the development is serving persons with high barriers. Ability for applicants to keep appointments with advocates and complete applications and such is a challenge for persons who are in crisis and unhoused. To meet this challenge in CY22 the Rent Assistance Division will increase collaboration with Resident Services, Real Estate Development, and community to partners to explore how to increase support for such projects.





#### **Rent Assistance Division**

### **Average Housing Assistance Payment (HAP) Paid**

HAP is the payment that is made to the landlord from Homes for Good monthly on behalf of the tenant. The average HAP is captured by assessing all HAP paid on tenant based vouchers and arriving at the average. Several factors can impact average HAP costs. One, the rental market: as overall rental prices in the community increase so does the average HAP amount. Two, Fair Market Rents (FMRs), which HUD establishes on a yearly basis. The Payment Standards for the tenant based voucher programs are derived from the FMRs. Homes for Good is required to remain between 90%-110% of FMR when setting its Payment Standard. Currently, Homes for Good's Payment Standards are set at 90% of FMR. Three, the income of