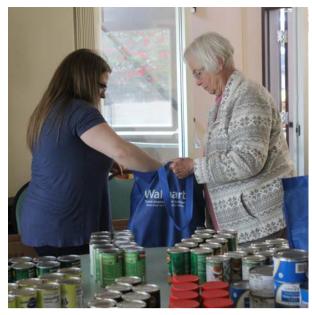

The Fall of 2020 and the Winter, Spring, and Summer of 2021 were a dynamic time that required that the entire Homes for Good team be resilient, creative, and thoughtful. We adapted our operations continuously in service to the community working in close partnership with Lane County to distribute rent assistance and housing resources to those impacted by the COVID-19 pandemic and those displaced by the Holiday Farm wildfire.