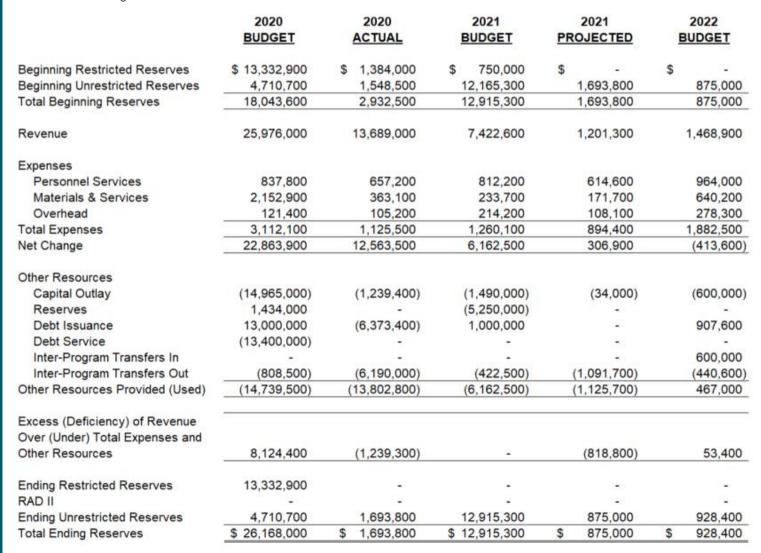

, and substantial capital repairs for existing affordable properties. Development fees received from projects help to fund pre-development activities and other programs at Homes for Good. Homes for Good has been agaressively tackling the affordable housing crisis and need for additional Permanent Supportive Housing units in our community, 237 units came online in the last fiscal year and 45 more will be completed in this fiscal year. Of these, 130 are Permanent Supportive Housing (PSH) units that provide wrap around supportive services. Homes for Good will continue to work with community partners to help those impacted by the Holiday Farm wildfire and build much needed housing serving rural communities in Lane County.

The Development Team is working closely with the Supportive Housing





#### The Bus Barn

The Bus Barn Property is located on Oak Street in the Market District of Eugene, OR and consists of two buildings: the historic Bus Barn building and the Oak Court Building. Oak Street Child Development, a key downtown childcare service is located in the Bus Barn building, and Chambers Construction is using a portion of the Oak Court building for construction offices for the neighboring Market District Commons construction. Homes for Good has executed a 99 year lease on the property from Lane County, in the short term the property will be leased to non-profit and commercial business with the possibility of providing services for affordable housing in the long term.



|                                     | 202<br>BUDG |         | 2020<br>CTUAL | <u>B</u> | 2021<br>UDG